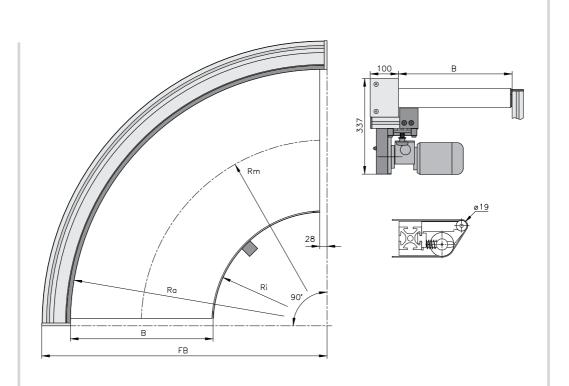

## KGF-P 2040 BI

Curved belt conveyor with Center Drive, reversible

B20.40.020 for 90° curve, B20.40.021 for 180° curve

#### Features

For this conveyor mk offers Drive Version BI, featuring usable belt widths of 300, 400, 500 and 600 mm for a 90° curve. The compact construction simplifies the integration of the conveyor within existing lines. The  $\emptyset$  55 mm drive roll ensures good grip and efficient motor power transfer.

|                    | Dimensions – Technical Information                                                                                                                          | Notes                                                                                        |
|--------------------|-------------------------------------------------------------------------------------------------------------------------------------------------------------|----------------------------------------------------------------------------------------------|
| Conveyor Angle     | 90°                                                                                                                                                         | others on request                                                                            |
| Usable Widths B    | 300 at Ra=600 mm, Ri=300 mm, FB=706<br>400 at Ra=900 mm, Ri=500 mm, FB=1006<br>500 at Ra=900 mm, Ri=400 mm, FB=1006<br>600 at Ra=900 mm, Ri=300 mm, FB=1006 | IdentNr.: B20.40.023<br>IdentNr.: B20.40.022<br>IdentNr.: B20.40.021<br>IdentNr.: B20.40.020 |
| Drive Location     | below, center                                                                                                                                               |                                                                                              |
| Drive and Speed    | 5 to 30 m/min in Rm                                                                                                                                         | others on request                                                                            |
| Stands             | standard, or with belt change support                                                                                                                       |                                                                                              |
| Load Capacity max. | to 30 kg (65 lbs), depending on conveyor angle, speed and product                                                                                           |                                                                                              |
| Belts              |                                                                                                                                                             | see page 76                                                                                  |