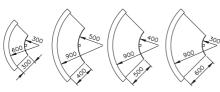

## Stands and Order Example

Radius Versions curve 90°

Radius Versions curve 180°

|                    | Dimensions – Technical Information                                                                                                                          | Notes                                                                                        |
|--------------------|-------------------------------------------------------------------------------------------------------------------------------------------------------------|----------------------------------------------------------------------------------------------|
| Conveyor Angle     | 90°                                                                                                                                                         | others on request                                                                            |
| Usable Widths B    | 300 at Ra=600 mm, Ri=300 mm, FB=706<br>400 at Ra=900 mm, Ri=500 mm, FB=1006<br>500 at Ra=900 mm, Ri=400 mm, FB=1006<br>600 at Ra=900 mm, Ri=300 mm, FB=1006 | IdentNr.: B20.40.023<br>IdentNr.: B20.40.022<br>IdentNr.: B20.40.021<br>IdentNr.: B20.40.020 |
| Drive Location     | below, center                                                                                                                                               |                                                                                              |
| Drive and Speed    | 5 to 30 m/min in Rm                                                                                                                                         | others on request                                                                            |
| Stands             | standard, or with belt change support                                                                                                                       |                                                                                              |
| Load Capacity max. | to 30 kg (65 lbs), depending on conveyor angle, speed and product                                                                                           |                                                                                              |
| Belts              |                                                                                                                                                             | see page 76                                                                                  |