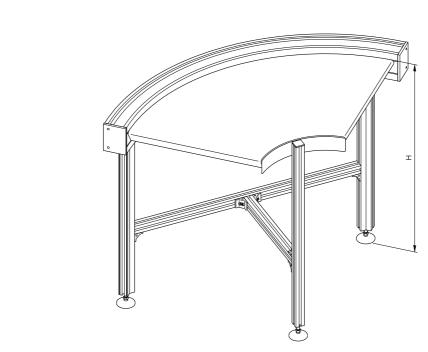

#### KGF-P 2040

Version Ra 900 / Ri 500

Speed 15 m/min

Usable Width B = 400 mm

Belt type

Stands with (or without) belt change support

Height H = 800 mm

### Stands

standard

with belt change support