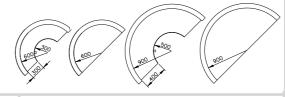

## Stands and Order Example

Radius Versions curve 90°

Radius Versions curve 180°