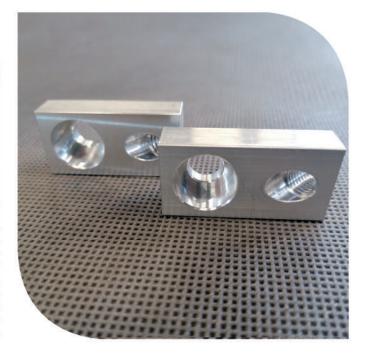

MEDES MACHINING CENTER (





#### MACHINES PARK

- CNC milling machines with 450 x 380x 400 [mm] and 900 x 500 x 450 [mm] working surfaces
- manual milling machines with a 1000 x 250x 450 [mm] working surface
- spindle moulder with an adjustable spindle angle
- manual lathes with working surfaces Ø350 x 1500 [mm] (throughlet Ø89), and Ø250 x 1400 [mm] (throughlet Ø57)
- CNC lathes with working surfaces Ø300 x 500 [mm] (throughlet Ø65), Ø300 x 1500 [mm] (throughlet Ø105), and Ø150 x 100 [mm] (throughlet Ø30)
- sliding table saws for cutting sheets and bars of a diameter up to 120 mm
- circular saws for cutting Ø250 mm or larger bars







An experienced team of designers and technologists provides **support** in production of details.





## STANDARD REALIZATION PRODUCTION EXAMPLES













# SPECIAL REALIZATION

PRODUCTION EXAMPLES













### STANDARD REALIZATION PRODUCTION EXAMPLES

















# SPECIAL REALIZATION

PRODUCTION EXAMPLES











Archimedes Ltd. Polna 133 Street 87-100 Toruń

Phone. +48 56 657 73 00

info@archimedes.pl

Production Facility in Dąbrowa Górnicza Tworzeń 136 Street 41-303 Dąbrowa Górnicza

Phone +48 32 730 10 10

dabrowa@archimedes.pl



archimedes.pl