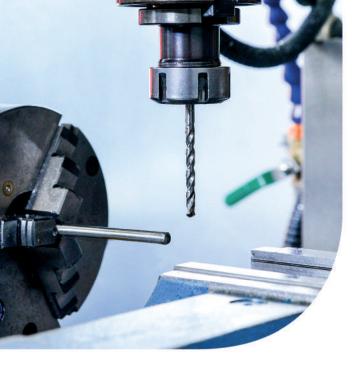

#### MACHINES PARK

- CNC milling machines with 450 x 380x 400 [mm] and 900 x 500 x 450 [mm] working surfaces
- manual milling machines with a 1000 x 250x 450 [mm] working surface
- spindle moulder with an adjustable spindle angle
- manual lathes with working surfaces Ø350 x 1500 [mm] (throughlet Ø89), and Ø250 x 1400 [mm] (throughlet Ø57)
- CNC lathes with working surfaces Ø300 x 500 [mm] (throughlet Ø65), Ø300 x 1500 [mm] (throughlet Ø105), and Ø150 x 100 [mm] (throughlet Ø30)
- sliding table saws for cutting sheets and bars of a diameter up to 120 mm
- circular saws for cutting Ø250 mm or larger bars