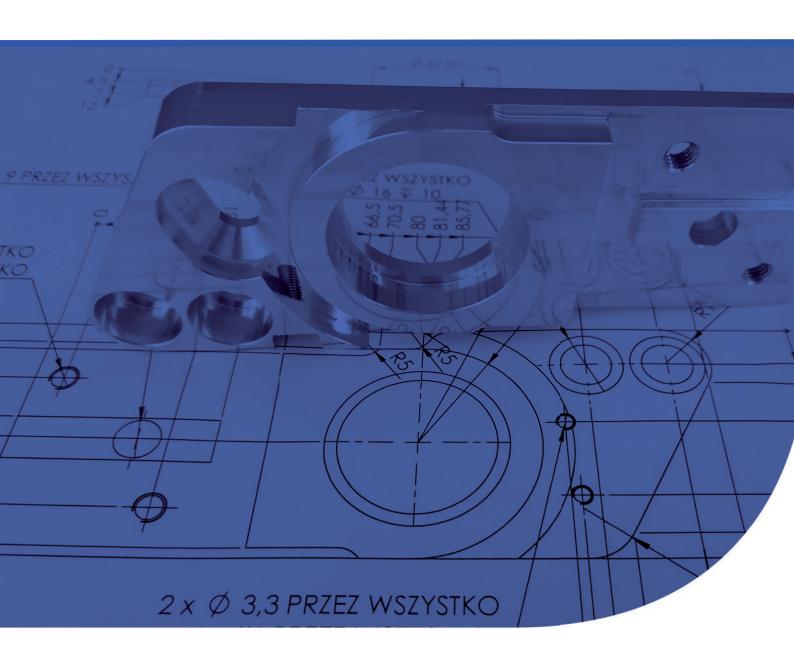

We specialize in the production of **metal parts for industry.** We produce precise components in a professional machine park.

Machining of details is carried out according to customer's guidelines and provided technical documentation from own or entrusted materials.

# Production possibilities - machining, CNC turning and CNC milling:

- production of details according to customer documentation
- production of metric, inch, internal and external threads
- making holes with a keyway
- making shafts, sleeves, discs, rings and rollers
- making holes for collets, bearings and mounting hubs
- turning diameter ø 400 mm
- maximum turning length in centers up to 1500 mm
- maximum milling length 2000 mm, width 500 mm, height 500 mm