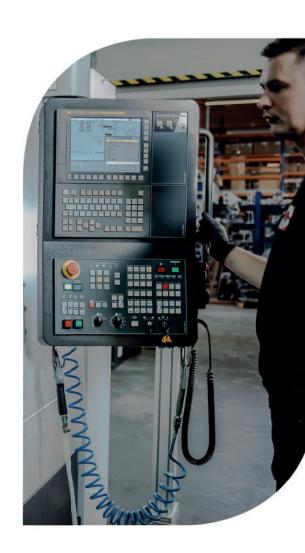

#### MACHINES PARK

- CNC milling machines with 450 x 380x 400 [mm] and 900 x 500 x 450 [mm] working surfaces
- manual milling machines with a 1000 x 250x 450 [mm] working surface
- spindle moulder with an adjustable spindle angle
- manual lathes with working surfaces Ø350 x 1500 [mm] (throughlet Ø89), and Ø250 x 1400 [mm] (throughlet Ø57)
- CNC lathes with working surfaces Ø300 x 500 [mm] (throughlet Ø65), Ø300 x 1500 [mm] (throughlet Ø105), and Ø150 x 100 [mm] (throughlet Ø30)
- sliding table saws for cutting sheets and bars of a diameter up to 120 mm
- circular saws for cutting Ø250 mm or larger bars

An experienced team of designers and technologists provides **support** in production of details.