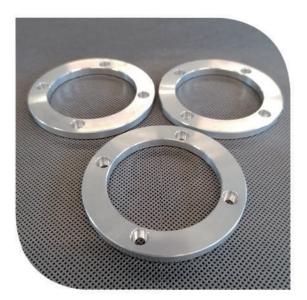

x 450 [mm] working surfaces
- manual milling machines with a 1000 x 250x 450 [mm] working surface
- spindle moulder with an adjustable spindle angle
- manual lathes with working surfaces Ø350 x 1500 [mm] (throughlet Ø89), and Ø250 x 1400 [mm] (throughlet Ø57)
- CNC lathes with working surfaces Ø300 x 500 [mm] (throughlet Ø65), Ø300 x 1500 [mm] (throughlet Ø105), and Ø150 x 100 [mm] (throughlet Ø30)
- sliding table saws for cutting sheets and bars of a diameter up to 120 mm
- circular saws for cutting Ø250 mm or larger bars







An experienced team of designers and technologists provides **support** in production of details.





## STANDARD REALIZATION PRODUCTION EXAMPLES













# SPECIAL REALIZATION

PRODUCTION EXAMPLES













### STANDARD REALIZATION PRODUCTION EXAMPLES

















# SPECIAL REALIZATION

PRODUCTION EXAMPLES











Archimedes Ltd. Polna 133 Street 87-100 Toruń

Phone. +48 56 657 73 00

info@archimedes.pl

Production Facility in Dąbrowa Górnicza Tworzeń 136 Street 41-303 Dąbrowa Górnicza

Phone +48 32 730 10 10

dabrowa@archimedes.pl



archimedes.pl