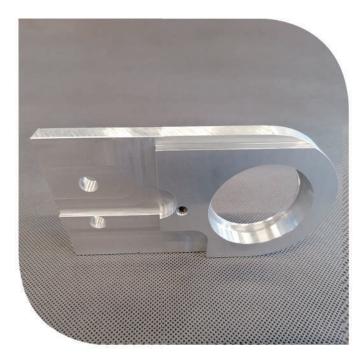

HIMEDES MACHINING CENTER (





#### MACHINES PARK

- CNC milling machines with 450 x 380x 400 [mm] and 900 x 500 x 450 [mm] working surfaces
- manual milling machines with a 1000 x 250x 450 [mm] working surface
- spindle moulder with an adjustable spindle angle
- manual lathes with working surfaces Ø350 x 1500 [mm] (throughlet Ø89), and Ø250 x 1400 [mm] (throughlet Ø57)
- CNC lathes with working surfaces Ø300 x 500 [mm] (throughlet Ø65), Ø300 x 1500 [mm] (throughlet Ø105), and Ø150 x 100 [mm] (throughlet Ø30)
- sliding table saws for cutting sheets and bars of a diameter up to 120 mm
- circular saws for cutting Ø250 mm or larger bars







An experienced team of designers and technologists provides **support** in production of details.





## STANDARD REALIZATION PRODUCTION EXAMPLES













# SPECIAL REALIZATION

PRODUCTION EXAMPLES













### STANDARD REALIZATION PRODUCTION EXAMPLES

















# SPECIAL REALIZATION

PRODUCTION EXAMPLES











Archimedes Ltd. Polna 133 Street 87-100 Toruń

Phone. +48 56 657 73 00

info@archimedes.pl

Production Facility in Dąbrowa Górnicza Tworzeń 136 Street 41-303 Dąbrowa Górnicza

Phone +48 32 730 10 10

dabrowa@archimedes.pl



archimedes.pl