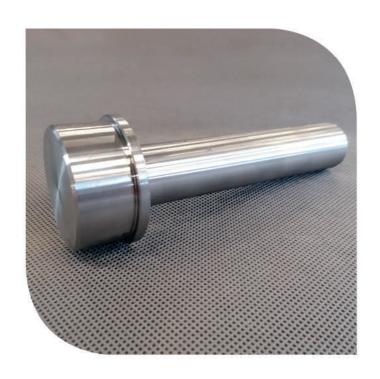

RCHIMEDES MACHINING CENTER (





#### MACHINES PARK

- CNC milling machines with 450 x 380x 400 [mm] and 900 x 500 x 450 [mm] working surfaces
- manual milling machines with a 1000 x 250x 450 [mm] working surface
- spindle moulder with an adjustable spindle angle
- manual lathes with working surfaces Ø350 x 1500 [mm] (throughlet Ø89), and Ø250 x 1400 [mm] (throughlet Ø57)
- CNC lathes with working surfaces Ø300 x 500 [mm] (throughlet Ø65), Ø300 x 1500 [mm] (throughlet Ø105), and Ø150 x 100 [mm] (throughlet Ø30)
- sliding table saws for cutting sheets and bars of a diameter up to 120 mm
- circular saws for cutting Ø250 mm or larger bars







An experienced team of designers and technologists provides **support** in production of details.





## STANDARD REALIZATION PRODUCTION EXAMPLES













# SPECIAL REALIZATION

PRODUCTION EXAMPLES













### STANDARD REALIZATION PRODUCTION EXAMPLES

















# SPECIAL REALIZATION

PRODUCTION EXAMPLES











Archimedes Ltd. Polna 133 Street 87-100 Toruń

Phone. +48 56 657 73 00

info@archimedes.pl

Production Facility in Dąbrowa Górnicza Tworzeń 136 Street 41-303 Dąbrowa Górnicza

Phone +48 32 730 10 10

dabrowa@archimedes.pl



archimedes.pl