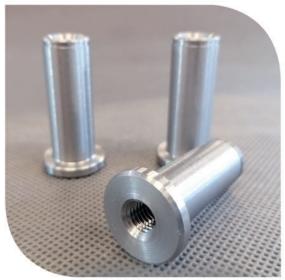

450 [mm] working surfaces
- manual milling machines with a 1000 x 250x 450 [mm] working surface
- spindle moulder with an adjustable spindle angle
- manual lathes with working surfaces Ø350 x 1500 [mm] (throughlet Ø89), and Ø250 x 1400 [mm] (throughlet Ø57)
- CNC lathes with working surfaces Ø300 x 500 [mm] (throughlet Ø65), Ø300 x 1500 [mm] (throughlet Ø105), and Ø150 x 100 [mm] (throughlet Ø30)
- sliding table saws for cutting sheets and bars of a diameter up to 120 mm
- circular saws for cutting Ø250 mm or larger bars







An experienced team of designers and technologists provides **support** in production of details.





## STANDARD REALIZATION PRODUCTION EXAMPLES













# SPECIAL REALIZATION

PRODUCTION EXAMPLES













### STANDARD REALIZATION PRODUCTION EXAMPLES

















# SPECIAL REALIZATION

PRODUCTION EXAMPLES











Archimedes Ltd. Polna 133 Street 87-100 Toruń

Phone. +48 56 657 73 00

info@archimedes.pl

Production Facility in Dąbrowa Górnicza Tworzeń 136 Street 41-303 Dąbrowa Górnicza

Phone +48 32 730 10 10

dabrowa@archimedes.pl



archimedes.pl