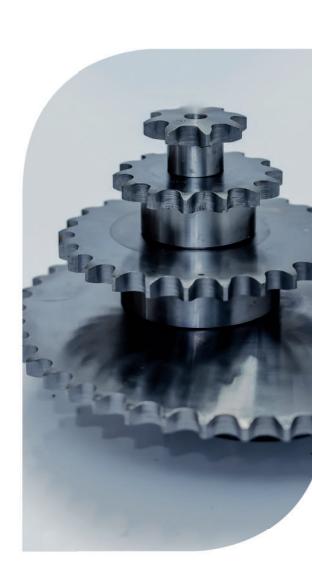

# Production possibilities - machining, CNC turning and CNC milling:

- production of details according to customer documentation
- production of metric, inch, internal and external threads
- making holes with a keyway
- making shafts, sleeves, discs, rings and rollers
- making holes for collets, bearings and mounting hubs
- turning diameter ø 400 mm
- maximum turning length in centers up to 1500 mm
- maximum milling length 2000 mm, width 500 mm, height 500 mm

## STANDARD REALIZATION PRODUCTION EXAMPLES