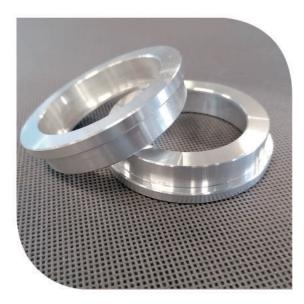

0 x 450 [mm] working surfaces
- manual milling machines with a 1000 x 250x 450 [mm] working surface
- spindle moulder with an adjustable spindle angle
- manual lathes with working surfaces Ø350 x 1500 [mm] (throughlet Ø89), and Ø250 x 1400 [mm] (throughlet Ø57)
- CNC lathes with working surfaces Ø300 x 500 [mm] (throughlet Ø65), Ø300 x 1500 [mm] (throughlet Ø105), and Ø150 x 100 [mm] (throughlet Ø30)
- sliding table saws for cutting sheets and bars of a diameter up to 120 mm
- circular saws for cutting Ø250 mm or larger bars







An experienced team of designers and technologists provides **support** in production of details.





## STANDARD REALIZATION PRODUCTION EXAMPLES













# SPECIAL REALIZATION

PRODUCTION EXAMPLES













### STANDARD REALIZATION PRODUCTION EXAMPLES

















# SPECIAL REALIZATION

PRODUCTION EXAMPLES











Archimedes Ltd. Polna 133 Street 87-100 Toruń

Phone. +48 56 657 73 00

info@archimedes.pl

Production Facility in Dąbrowa Górnicza Tworzeń 136 Street 41-303 Dąbrowa Górnicza

Phone +48 32 730 10 10

dabrowa@archimedes.pl



archimedes.pl