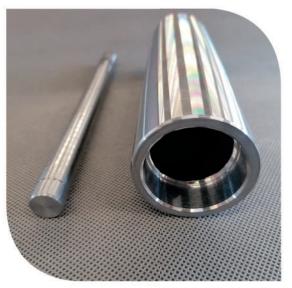

0 [mm] working surfaces
- manual milling machines with a 1000 x 250x 450 [mm] working surface
- spindle moulder with an adjustable spindle angle
- manual lathes with working surfaces Ø350 x 1500 [mm] (throughlet Ø89), and Ø250 x 1400 [mm] (throughlet Ø57)
- CNC lathes with working surfaces Ø300 x 500 [mm] (throughlet Ø65), Ø300 x 1500 [mm] (throughlet Ø105), and Ø150 x 100 [mm] (throughlet Ø30)
- sliding table saws for cutting sheets and bars of a diameter up to 120 mm
- circular saws for cutting Ø250 mm or larger bars







An experienced team of designers and technologists provides **support** in production of details.





## STANDARD REALIZATION PRODUCTION EXAMPLES













# SPECIAL REALIZATION

PRODUCTION EXAMPLES













### STANDARD REALIZATION PRODUCTION EXAMPLES

















# SPECIAL REALIZATION

PRODUCTION EXAMPLES











Archimedes Ltd. Polna 133 Street 87-100 Toruń

Phone. +48 56 657 73 00

info@archimedes.pl

Production Facility in Dąbrowa Górnicza Tworzeń 136 Street 41-303 Dąbrowa Górnicza

Phone +48 32 730 10 10

dabrowa@archimedes.pl



archimedes.pl