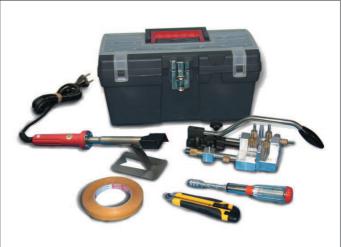

The quick solution to ensure continuous running of your production line: Fast & simple endless making on-site using the Volta welding tools!

No more need for the time consuming steel interweaving used to join traditional can cable profiles.

- Butt Weld using Volta VaR Tool Kit when conveying empty cans, low loads or on short production lines.
- Overlap Weld using EZOL for extra strong join when conveying full cans, heavy loads and on long production lines.
- Thermo-Regulated Eazy Overlap welding tool is availabe for outdoor use and its special 90mm welding tip creates a greatly extended overlap area at the join.

## RCW Profile Welding Tools

- VaR Tool Kit (110V) Cat. No. 8160716
- VaR Tool Kit (230V) Cat. No. 8160715

- VaR Easy Overlap Welding Kit (110V) Cat. No. 8140016
- VaR Easy Overlap Welding Kit (230V) Cat. No. 8140019