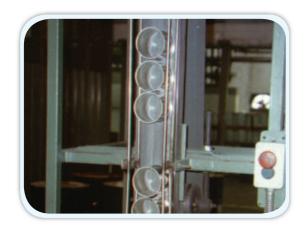

## The Volta RCW Can Cable Profile

- An extremely strong thermoplastic profile displaying outstanding wear resistance and is most suitable for conveying full and empty can applications.
- The low friction properties of RCW enable smooth constant conveying even where accumulation on the line may occur.
- The profile's non-absorbent character resists oil and water while the reinforced cord makes sure that stretching does not occur along the line.

RCW Can Cable is the high performance alternative to steel cables produced in a choice of reinforcement cords: Polyester, Steel or Aramid/Kevlar. Common sizes 9.5/10mm and 12/12.5mm are available in roll lengths of up to 500Mt. /roll. Additional profile sizes are also available upon request.