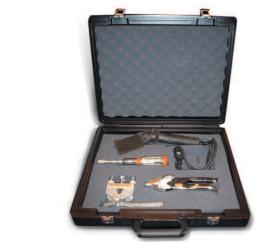

## RCW Profile Welding Tools

- VaR Tool Kit (110V) Cat. No. 8160716
- VaR Tool Kit (230V) Cat. No. 8160715

- VaR Easy Overlap Welding Kit (110V) Cat. No. 8140016
- VaR Easy Overlap Welding Kit (230V) Cat. No. 8140019